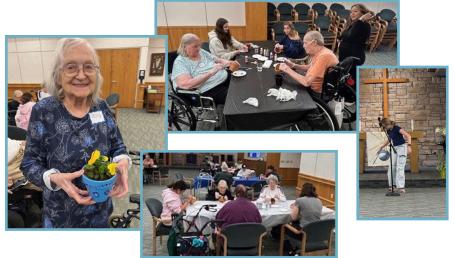

# Adopt a Grandparent Program

Students from Mount Olivet Church participating in the Adopt a Grandparent Program made two special visits to our residents during April. On Monday, April 7, they joined residents in the Lund Chapel for a creative afternoon of painting and planting. Residents decorated flower pots and planted cheerful blooms to brighten their rooms. Then, on Monday, April 21, the students returned to showcase their talents in a fun and lively talent show, which brought lots of smiles and joy to everyone in attendance. The Adopt a Grandparent visits will take a summer break and resume in September. A heartfelt thank you to all the wonderful students who brought so much happiness and energy to our community!