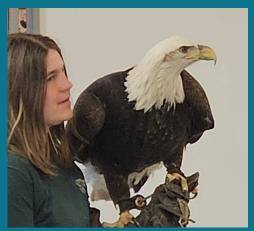

11 / Marianne H

30 / Sally B

MOUNT OLIVET CAREVIEW HOME / MOUNT OLIVET HOME

Residents at Mount Olivet Careview Home were treated to a captivating experience thanks to a special visit from the University of Minnesota Raptor Center. The 45-minute educational program brought the wonders of the wild indoors, featuring three stunning ambassador raptors: a sharp-eyed hawk, a mysterious owl, and the star of the show, a majestic bald eagle. With feathers ruffling just feet away, residents were thrilled to witness these magnificent birds up close, learning about their behaviors, habitats, and the important role they play in our ecosystem. It was a morning of awe, education, and unforgettable encounters.