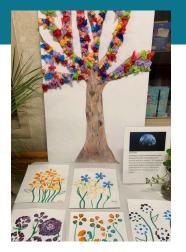

# Earth Day 2025

Residents of Mount Olivet Careview Home celebrated Earth Day 2025 by creating beautiful, heartfelt artwork. Earth Day was first observed in 1970, sparked by a U.S. senator from Wisconsin who organized a nationwide demonstration to raise awareness about environmental issues. The movement gained momentum with rallies held across the country, eventually leading to the creation of the Environmental Protection Agency later that year. By 1990, Earth Day had grown into a global event, observed in more than 140 countries.

A heartfelt thank you to our Mount Olivet residents for recognizing the importance of caring for our planet and contributing their creativity to this meaningful celebration.