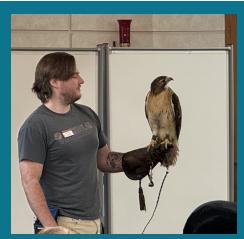

11 / Marianne H

30 / Sally B

MOUNT OLIVET CAREVIEW HOME / MOUNT OLIVET HOME

Residents at Mount Olivet Careview Home were treated to a captivating experience thanks to a special visit from the University of Minnesota Raptor Center. The 45-minute educational program brought the wonders of the wild indoors, featuring three stunning ambassador raptors: a sharp-eyed hawk, a mysterious owl, and the star of the show, a majestic bald eagle. With feathers ruffling just feet away, residents were thrilled to witness these magnificent birds up close, learning about their behaviors, habitats, and the important role they play in our ecosystem. It was a morning of awe, education, and unforgettable encounters.