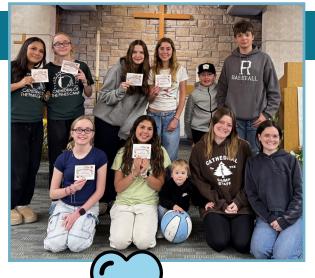

# Adopt a Grandparent Program

Students from Mount Olivet Church participating in the Adopt a Grandparent Program made two special visits to our residents during April. On Monday, April 7, they joined residents in the Lund Chapel for a creative afternoon of painting and planting. Residents decorated flower pots and planted cheerful blooms to brighten their rooms. Then, on Monday, April 21, the students returned to showcase their talents in a fun and lively talent show, which brought lots of smiles and joy to everyone in attendance. The Adopt a Grandparent visits will take a summer break and resume in September. A heartfelt thank you to all the wonderful students who brought so much happiness and energy to our community!