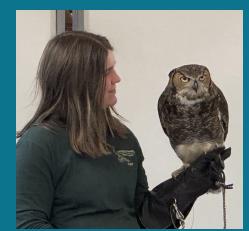

11 / Marianne H

30 / Sally B

MOUNT OLIVET CAREVIEW HOME / MOUNT OLIVET HOME

Residents at Mount Olivet Careview Home were treated to a captivating experience thanks to a special visit from the University of Minnesota Raptor Center. The 45-minute educational program brought the wonders of the wild indoors, featuring three stunning ambassador raptors: a sharp-eyed hawk, a mysterious owl, and the star of the show, a majestic bald eagle. With feathers ruffling just feet away, residents were thrilled to witness these magnificent birds up close, learning about their behaviors, habitats, and the important role they play in our ecosystem. It was a morning of awe, education, and unforgettable encounters.