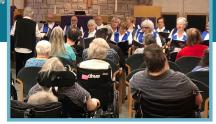

# **Edina Senior Singers**

Residents of Mount Olivet were treated to a delightful concert by the Edina Senior Singers. This spirited group had the audience tapping their toes and singing along to beloved classics, including a rousing rendition of Take Me Out to the Ballgame in celebration of the Twins' home opener. A few of the performers noted how

impressed they were with the residents' enthusiasm and participation, calling it a "wonderful audience." We look forward to welcoming the Edina Senior Singers back for another memorable performance.